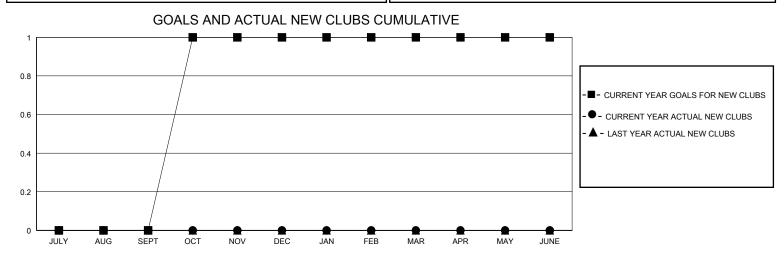

## District 26 M4

GMT: LOCATION MISSOURI GMT CA

| Clubs         |               |             |               | Members               |                       |                         |                                                    |  |  |
|---------------|---------------|-------------|---------------|-----------------------|-----------------------|-------------------------|----------------------------------------------------|--|--|
|               | RESULTS FOR   | R 2023-2024 |               | RESULTS FOR 2023-2024 |                       |                         |                                                    |  |  |
| QUARTER       | NEW CLUB GOAL | NEW CLUBS   | DROPPED CLUBS | QUARTER MEMB          | ER GROWTH NET<br>GOAL | MEMBER GROWTH<br>ACTUAL | DROPPED<br>MEMBERS ACTUAL<br>(including transfers) |  |  |
| JULY/AUG/SEPT | 0             | 0           | 0             | JULY/AUG/SEPT         | 6                     | 18                      | 33                                                 |  |  |
| OCT/NOV/DEC   | 1             | 0           | 1             | OCT/NOV/DEC           | 4                     | 23                      | 29                                                 |  |  |
| JAN/FEB/MAR   | 0             | 0           | 0             | JAN/FEB/MAR           | 4                     | 0                       | 0                                                  |  |  |
| APR/MAY/JUNE  | 0             | 0           | 0             | APR/MAY/JUNE          | 2                     | 0                       | 0                                                  |  |  |