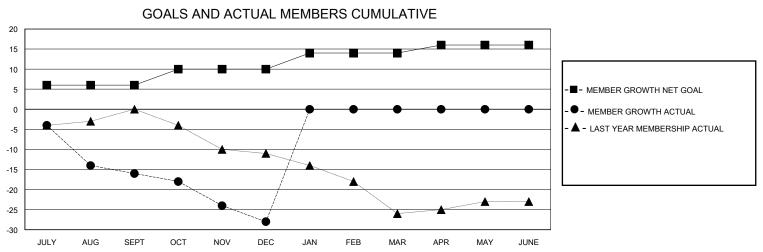

## District 26 M4

GMT: LOCATION MISSOURI GMT CA

| Clubs         |               |             |               | Members               |                       |                         |                                                    |  |  |
|---------------|---------------|-------------|---------------|-----------------------|-----------------------|-------------------------|----------------------------------------------------|--|--|
|               | RESULTS FOR   | R 2023-2024 |               | RESULTS FOR 2023-2024 |                       |                         |                                                    |  |  |
| QUARTER       | NEW CLUB GOAL | NEW CLUBS   | DROPPED CLUBS | QUARTER MEMB          | ER GROWTH NET<br>GOAL | MEMBER GROWTH<br>ACTUAL | DROPPED<br>MEMBERS ACTUAL<br>(including transfers) |  |  |
| JULY/AUG/SEPT | 0             | 0           | 0             | JULY/AUG/SEPT         | 6                     | 18                      | 33                                                 |  |  |
| OCT/NOV/DEC   | 1             | 0           | 1             | OCT/NOV/DEC           | 4                     | 23                      | 29                                                 |  |  |
| JAN/FEB/MAR   | 0             | 0           | 0             | JAN/FEB/MAR           | 4                     | 0                       | 0                                                  |  |  |
| APR/MAY/JUNE  | 0             | 0           | 0             | APR/MAY/JUNE          | 2                     | 0                       | 0                                                  |  |  |